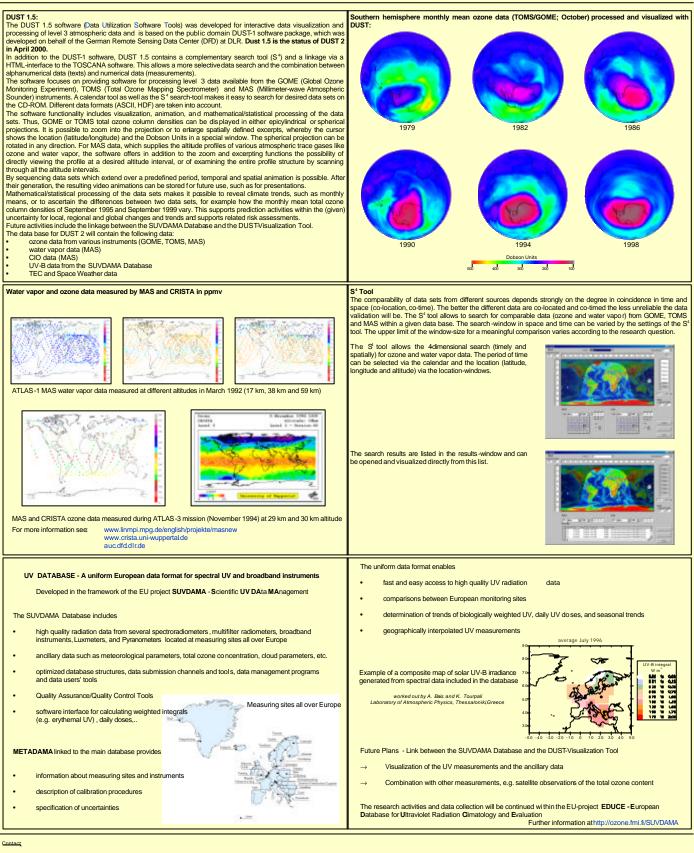

## **DUST 1.5: Interactive data visualization**

G. K. Hartmann<sup>(1)</sup>, A. Nölle, M. L. Richards, R. Leitinger, P. Behr, H. Wilhelms,

D. Offermann, G. Seckmeyer<sup>(2)</sup>, P. Taalas<sup>(3)</sup>, E. Putz<sup>(4)</sup>